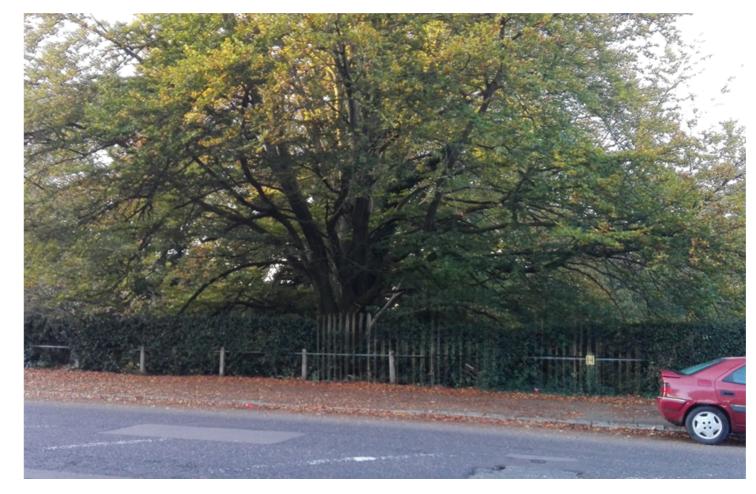

BEFORE AFTER

HIGHGATE & MUSWELL HILL ERUV- HAMPSTEAD LANE - ATHLONE HOUSE GARDENS-- CHESTNUT PALING FENCE PANELS TO REAR OF HEDGE AT T1