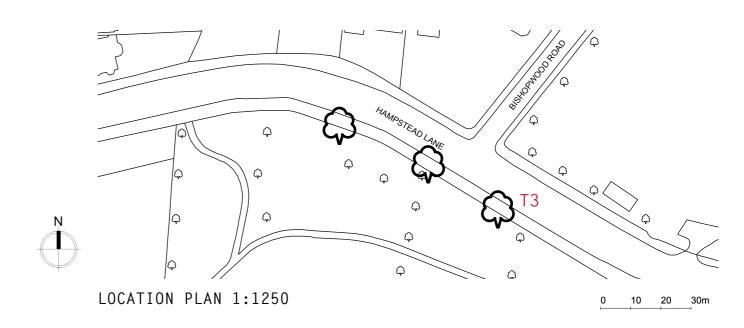

## **ROSENFELDER ASSOCIATES**

Chartered Architects + Planning Consultants 10-12 Perrins Court Hampstead LONDON NW3 (020) 7794 4425

BEFORE AFTER

HIGHGATE & MUSWELL HILL ERUV- HAMPSTEAD LANE - ATHLONE HOUSE GARDENS-- CHESTNUT PALING FENCE PANELS TO REAR OF HEDGE AT T3