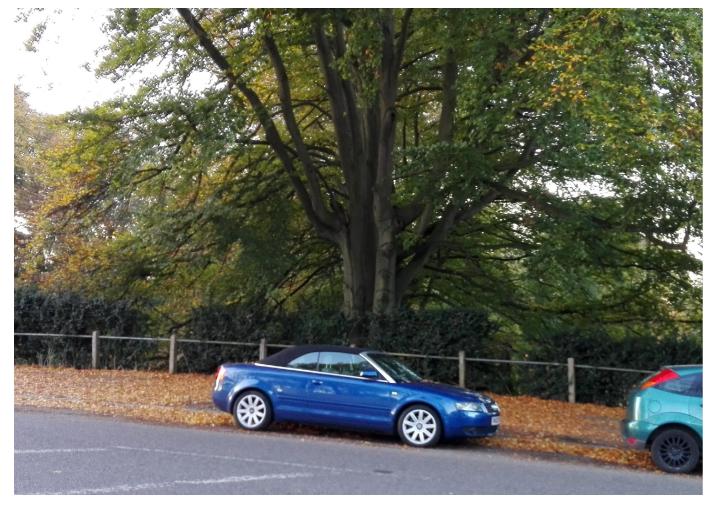

BEFORE AFTER

HIGHGATE & MUSWELL HILL ERUV- HAMPSTEAD LANE - ATHLONE HOUSE GARDENS-- CHESTNUT PALING FENCE PANELS TO REAR OF HEDGE AT T1